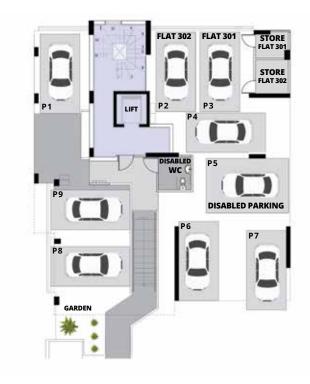

nd the project.
- Walking distance to the main bus terminal of the Aglantazia Town.
- SAK Residence -1 Plot is in a rather quiet street, although it is in the city and residential area.
- Availability and Easy Access of the Car parking at the Ground Floor for each apartment.
- Car Parking Facility for Disabled person along with Washroom for Disabled person at Ground Floor.
- High quality construction standards are maintained in the project.
- Upper floors provide excellent dream views around the city.
- The Project has a full variety of 1-bedroom, 2-bedroom and 3-bedroom apartments with covered and common areas.
- There are many old buildings which are renovated but this is a completely new building designed as per latest standard of life.







## **Floor Plans**

#### **GROUND FLOOR**



#### 1st FLOOR



### **Project Specifications**

| Apartment<br>No. | Floor<br>Level | Bedrooms   | Bath | Parking | Internal<br>Area m² | Covered<br>Balcony m² | Total Area<br>m² | Common<br>Area m² |
|------------------|----------------|------------|------|---------|---------------------|-----------------------|------------------|-------------------|
| 101              | 1st            | 1 Bed Room | 1    | Yes     | 53                  | 11                    | 64               | 5                 |
| 102              | 1st            | 2 Bed Room | 1    | Yes     | 82                  | 16                    | 98               | 8                 |
| 103              | 1st            | 1 Bed Room | 1    | Yes     | 53                  | 15                    | 68               | 5