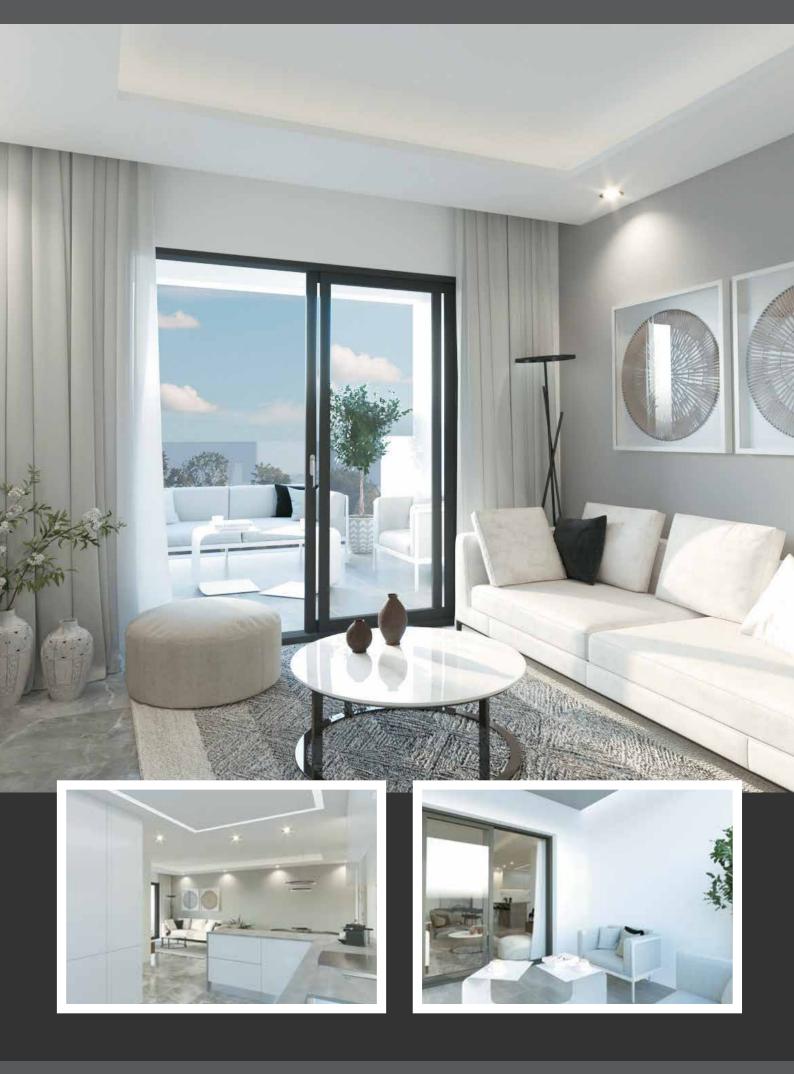

Modern architecture with interiors of a smart design using the highest quality fixtures and fittings throughout. Spacious covered balconies to enjoy whole year, and a comfortable design making it possible the use of all areas of your apartment to the maximum potential.