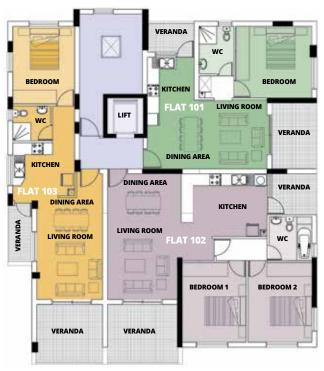

## **Floor Plans**

#### 1st FLOOR

### **Project Specifications**

| Apartment<br>No. | Floor<br>Level | Bedrooms   | Bath | Parking | Internal<br>Area m² | Covered<br>Balcony m² | Total Area<br>m² | Common<br>Area m² |
|------------------|----------------|------------|------|---------|---------------------|-----------------------|------------------|-------------------|
| 101              | 1st            | 1 Bed Room | 1    | Yes     | 53                  | 11                    | 64               | 5                 |
| 102              | 1st            | 2 Bed Room | 1    | Yes     | 82                  | 16                    | 98               | 8                 |
| 103              | 1st            | 1 Bed Room | 1    | Yes     | 53                  | 15                    | 68               | 5                 |