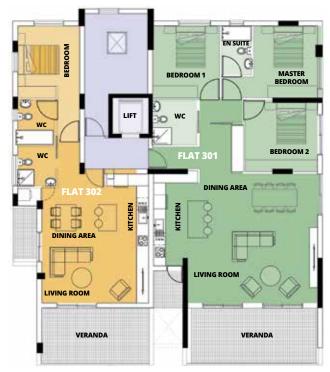

#### **3rd FLOOR**

### **Project Specifications**

| Apartment<br>No. | Floor<br>Level | Bedrooms   | Bath | Parking | Internal<br>Area m <sup>2</sup> | Covered<br>Balcony m <sup>2</sup> | Total Area<br>m² | Common<br>Area m² |
|------------------|----------------|------------|------|---------|---------------------------------|-----------------------------------|------------------|-------------------|
| 301              | 3rd            | 3 Bed Room | 2    | Yes     | 120                             | 22                                | 142              | 10                |
| 302              | 3rd            | 1 Bed Room | 1    | Yes     | 67                              | 20                                | 87               | 8                 |

The third floor flats have their storage room in the parking area.

E-mail: sak@saderkhail.com

T: +357 24 400 482 - F: +357 24 400 483 M: +357 97 871 111, +357 96 652 177