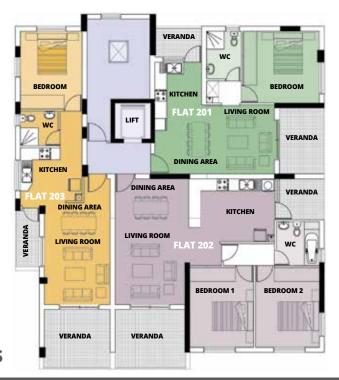

## **Floor Plans**

#### 2nd FLOOR

## **Project Specifications**

| Apartment<br>No. | Floor<br>Level | Bedrooms   | Bath | Parking | Internal<br>Area m² | Covered<br>Balcony m <sup>2</sup> | Total Area<br>m² | Common<br>Area m <sup>2</sup> |
|------------------|----------------|------------|------|---------|---------------------|-----------------------------------|------------------|-------------------------------|
| 201              | 2nd            | 1 Bed Room | 1    | Yes     | 53                  | 11                                | 64               | 5                             |
| 202              | 2nd            | 2 Bed Room | 1    | Yes     | 82                  | 16                                | 98               | 8                             |
| 203              | 2nd            | 1 Bed Room | 1    | Yes     | 53                  | 15                                | 68               | 5                             |